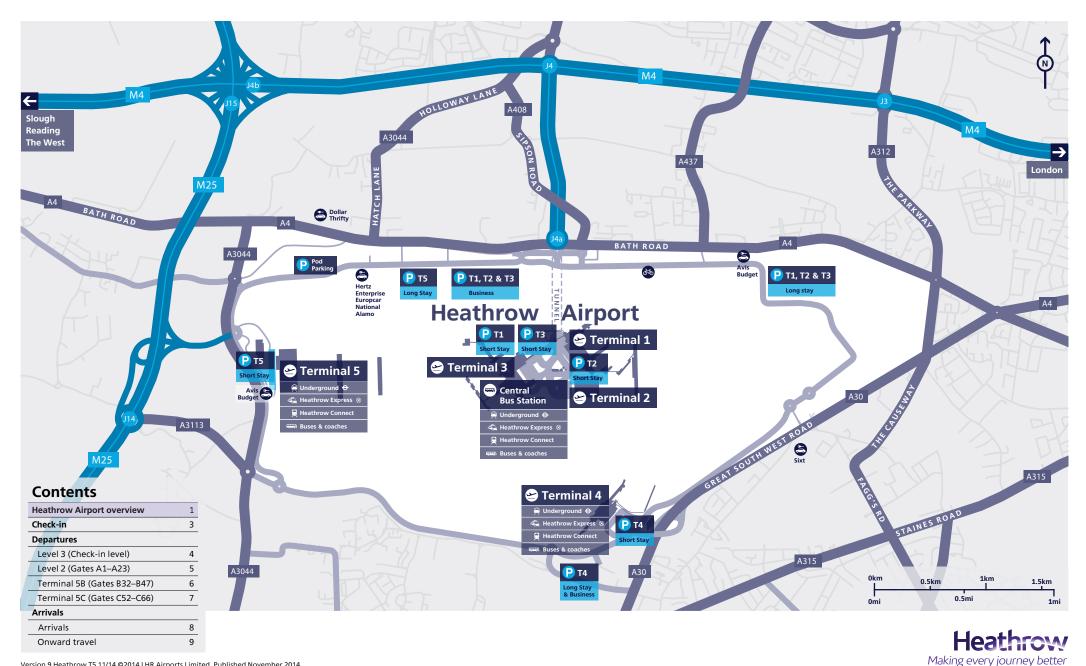

#### Contents

| Heathrow Airport overview   | 1 |
|-----------------------------|---|
| Check-in                    | 3 |
| Departures                  |   |
| Level 3 (Check-in level)    | 4 |
| Level 2 (Gates A1–A23)      | 5 |
| Terminal 5B (Gates B32–B47) | 6 |
| Terminal 5C (Gates C52–C66) | 7 |
| Arrivals                    |   |
| Arrivals                    | 8 |
| Onward travel               | 9 |