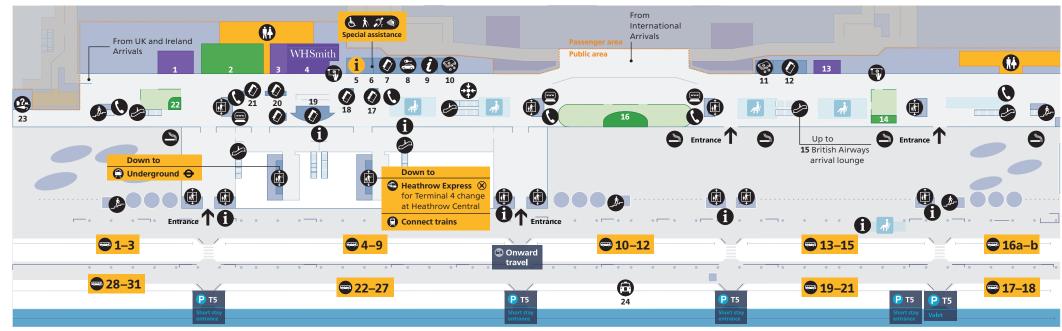

### **Arrivals** Ground floor

| Shopping               |        |
|------------------------|--------|
| Excess Baggage Company | 1      |
| Voyager Entertainment  | 3, 15  |
| WHSmith                | 4      |
| World Duty Free        | 11, 12 |

| Food and drink  |
|-----------------|
| Caffè Nero      |
| Costa Coffee    |
| Giraffe Juice   |
| M&S Simply Food |

|         | Escalator                                       | Ticket sales                                                                                                                                                                                                                                                                                                                                                                                                                                                                                                                                                                                                                                                                                                                                                                                                                                                                                                                                                                                                                                                                                                                                                                                    |
|---------|-------------------------------------------------|-------------------------------------------------------------------------------------------------------------------------------------------------------------------------------------------------------------------------------------------------------------------------------------------------------------------------------------------------------------------------------------------------------------------------------------------------------------------------------------------------------------------------------------------------------------------------------------------------------------------------------------------------------------------------------------------------------------------------------------------------------------------------------------------------------------------------------------------------------------------------------------------------------------------------------------------------------------------------------------------------------------------------------------------------------------------------------------------------------------------------------------------------------------------------------------------------|
| 17      | i Help point                                    | Heathrow <b>19, 23</b><br>Express                                                                                                                                                                                                                                                                                                                                                                                                                                                                                                                                                                                                                                                                                                                                                                                                                                                                                                                                                                                                                                                                                                                                                               |
| ation 5 | Internet facility                               | Hotel by Bus                                                                                                                                                                                                                                                                                                                                                                                                                                                                                                                                                                                                                                                                                                                                                                                                                                                                                                                                                                                                                                                                                                                                                                                    |
|         | 🕼 Lift                                          |                                                                                                                                                                                                                                                                                                                                                                                                                                                                                                                                                                                                                                                                                                                                                                                                                                                                                                                                                                                                                                                                                                                                                                                                 |
| 26, 29  | Lost property 25                                | National Express 14                                                                                                                                                                                                                                                                                                                                                                                                                                                                                                                                                                                                                                                                                                                                                                                                                                                                                                                                                                                                                                                                                                                                                                             |
| im      | Meeting point                                   | Underground 20–22                                                                                                                                                                                                                                                                                                                                                                                                                                                                                                                                                                                                                                                                                                                                                                                                                                                                                                                                                                                                                                                                                                                                                                               |
| nge     | 🚽 Seating                                       | Toilets                                                                                                                                                                                                                                                                                                                                                                                                                                                                                                                                                                                                                                                                                                                                                                                                                                                                                                                                                                                                                                                                                                                                                                                         |
| 13, 28  | Special assistance 6                            | Accessible toilet A                                                                                                                                                                                                                                                                                                                                                                                                                                                                                                                                                                                                                                                                                                                                                                                                                                                                                                                                                                                                                                                                                                                                                                             |
| 10, 27  | Stairs                                          | Baby care Al                                                                                                                                                                                                                                                                                                                                                                                                                                                                                                                                                                                                                                                                                                                                                                                                                                                                                                                                                                                                                                                                                                                                                                                    |
| k 8     | Telephone                                       | Drinking 30, 3:<br>fountain                                                                                                                                                                                                                                                                                                                                                                                                                                                                                                                                                                                                                                                                                                                                                                                                                                                                                                                                                                                                                                                                                                                                                                     |
|         | ·                                               | Tourist information                                                                                                                                                                                                                                                                                                                                                                                                                                                                                                                                                                                                                                                                                                                                                                                                                                                                                                                                                                                                                                                                                                                                                                             |
|         |                                                 | Tourist services                                                                                                                                                                                                                                                                                                                                                                                                                                                                                                                                                                                                                                                                                                                                                                                                                                                                                                                                                                                                                                                                                                                                                                                |
|         |                                                 | by British Hotel<br>Reservation Centre                                                                                                                                                                                                                                                                                                                                                                                                                                                                                                                                                                                                                                                                                                                                                                                                                                                                                                                                                                                                                                                                                                                                                          |
|         | ation 5<br>26,29<br>im<br>nge<br>13,28<br>10,27 | 17       Image       Im |