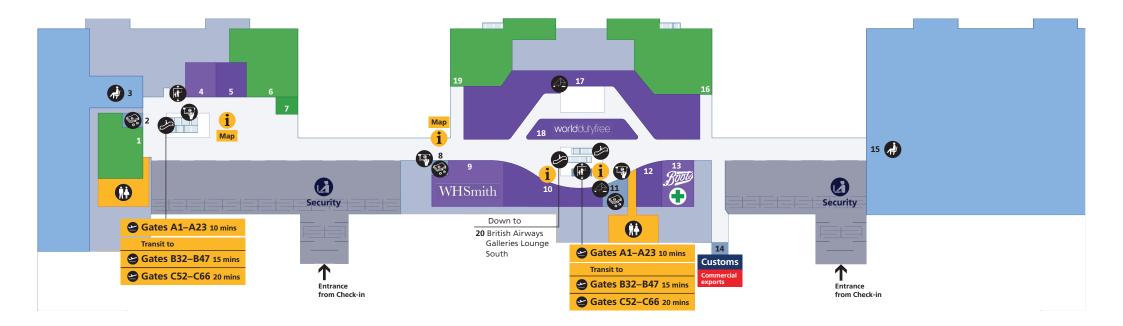

#### Contents

| Heathrow Airport overview   | 1 |
|-----------------------------|---|
| Check-in                    | 3 |
| Departures                  |   |
| Level 3 (Check-in level)    | 4 |
| Level 2 (Gates A1–A23)      | 5 |
| Terminal 5B (Gates B32–B47) | 6 |
| Terminal 5C (Gates C52–C66) | 7 |
| Arrivals                    |   |
| Arrivals                    | 8 |
| Onward travel               | 9 |