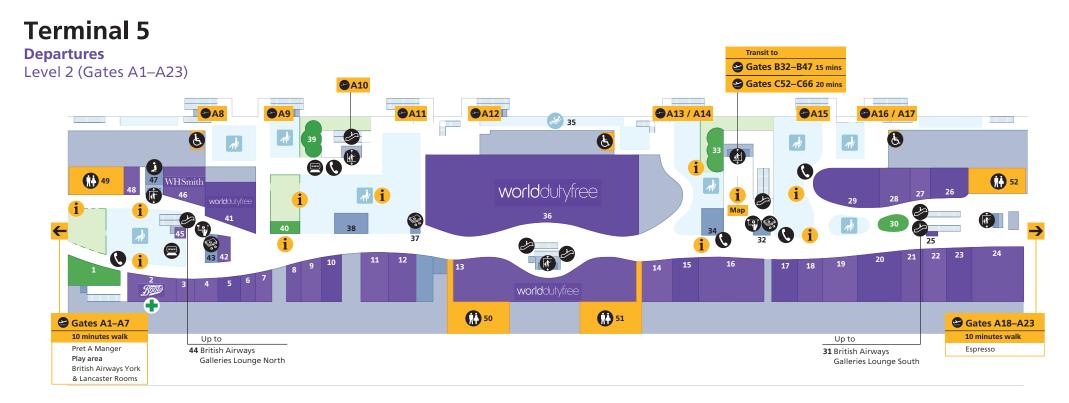

### Contents

| Heathrow Airport overview   | 1 |
|-----------------------------|---|
| Check-in                    |   |
| Departures                  |   |
| Level 3 (Check-in level)    | 4 |
| Level 2 (Gates A1–A23)      | 5 |
| Terminal 5B (Gates B32–B47) | 6 |
| Terminal 5C (Gates C52–C66) | 7 |
| Arrivals                    |   |
| Arrivals                    | 8 |
| Onward travel               | 9 |