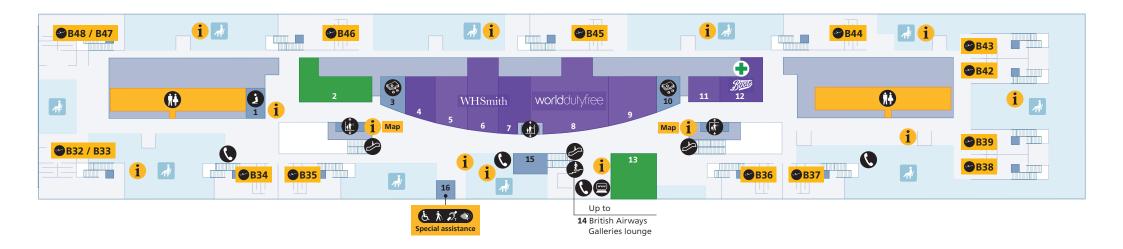

| ls         |   |
|------------|---|
| als        | 8 |
| ard travel | 9 |

**Departures** Terminal 5B (Gates B32–B47)

| Shopping        |    |
|-----------------|----|
| Be Relax        | 4  |
| Boots 🕂         | 12 |
| Collection      | 9  |
| Rolling Luggage | 7  |
| Sunglass Hut    | 11 |
| WHSmith         | 6  |
| World Duty Free | 8  |

| ood and drink |  |
|---------------|--|
| postrophe     |  |

F

Δ

| Wet | herspoor | Express |  |
|-----|----------|---------|--|

| Airline lounges                       |                   | Bureau de chang               | ge              |                | Lift                          |                       |
|---------------------------------------|-------------------|-------------------------------|-----------------|----------------|-------------------------------|-----------------------|
| British Airways                       | 15                | Moneycorp                     | 2               | •              | Pharmacy                      | 13                    |
| Concorde Room                         |                   | Travelex                      | 8, 11           |                | Postbox                       |                       |
| British Airways<br>Galleries Lounge N | <b>3</b><br>North | VAT refunds<br>managed by Tra | 8, 11           |                | Stairs                        |                       |
| British Airways<br>Galleries Lounge S | 20<br>South       | Cash machine                  |                 |                | Toilets                       |                       |
|                                       |                   | Commercial exp                | oorts <b>14</b> |                | Accessible to                 |                       |
|                                       |                   | Escalator                     |                 |                | Baby care                     | All                   |
|                                       |                   | Information                   |                 | vat<br>refunds | VAT refunds<br>managed by Tra | <b>8, 11</b><br>velex |