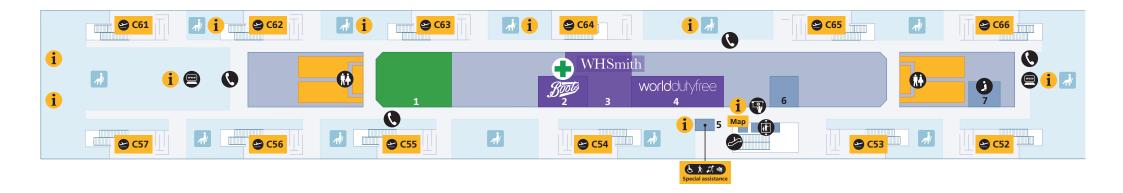

Heathrow Making every journey better

**Departures** Terminal 5C (Gates C52–C66)

| Shopping        |   |
|-----------------|---|
| Boots 🕇         | 2 |
| WHSmith         | 3 |
| World Duty Free | 4 |

Food and drink

Starbucks

1

| British Airways<br>customer services | 6 | Lift               |   | C Telephone       |
|--------------------------------------|---|--------------------|---|-------------------|
| •                                    |   | Multi-faith        | 7 | Toilets           |
| Cash machine                         |   | prayer room        |   | Accessible toilet |
| a Escalator                          |   | 🛉 Pharmacy         | 2 | Baby care         |
| 1 Information                        |   | 📣 Seating          |   | <b>•</b>          |
| Internet facility                    |   | Special assistance | 5 | fountain          |