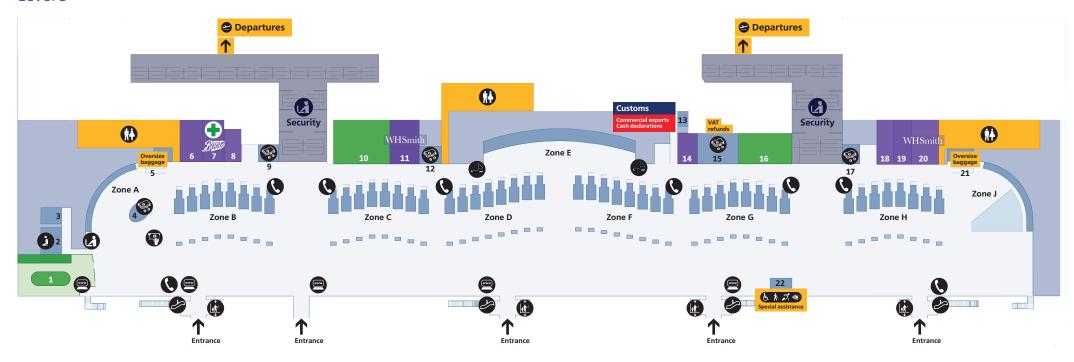

### Contents

| Heathrow Airport overview   | 1 |
|-----------------------------|---|
| Check-in                    | 3 |
| Departures                  |   |
| Level 3 (Check-in level)    | 4 |
| Level 2 (Gates A1–A23)      | 5 |
| Terminal 5B (Gates B32–B47) | 6 |
| Terminal 5C (Gates C52–C66) | 7 |
| Arrivals                    |   |
| Arrivals                    | 8 |
| Onward travel               | 9 |