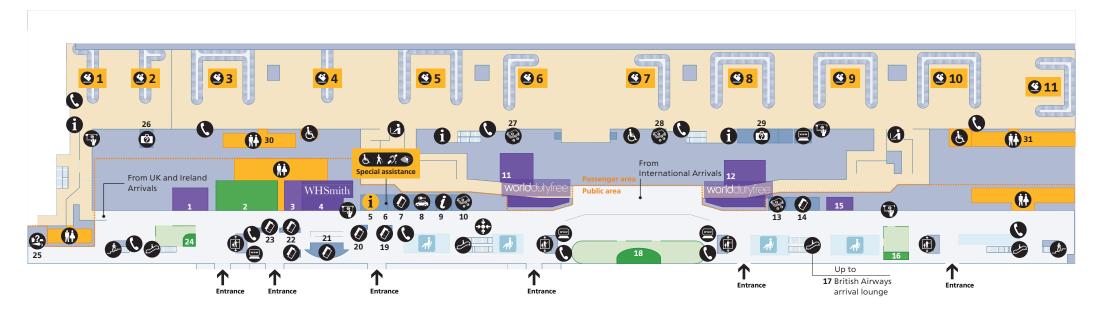

### **Arrivals** Ground floor

| Shopping               |        |
|------------------------|--------|
| Excess Baggage Company | 1      |
| Voyager Entertainment  | 3, 15  |
| WHSmith                | 4      |
| World Duty Free        | 11, 12 |

| Food and drink  |
|-----------------|
| Caffè Nero      |
| Costa Coffee    |
| Giraffe Juice   |
| M&S Simply Food |

|         | Escalator                                       | Ticket sales                                                                                                                                                                                                                                                                                                                                                                                                                                                                                                                                                                                                                                                                                                                                                                                                                                                                                                                                                                                                                                                                                                                                                                                    |
|---------|-------------------------------------------------|-------------------------------------------------------------------------------------------------------------------------------------------------------------------------------------------------------------------------------------------------------------------------------------------------------------------------------------------------------------------------------------------------------------------------------------------------------------------------------------------------------------------------------------------------------------------------------------------------------------------------------------------------------------------------------------------------------------------------------------------------------------------------------------------------------------------------------------------------------------------------------------------------------------------------------------------------------------------------------------------------------------------------------------------------------------------------------------------------------------------------------------------------------------------------------------------------|
| 17      | i Help point                                    | Heathrow <b>19, 23</b><br>Express                                                                                                                                                                                                                                                                                                                                                                                                                                                                                                                                                                                                                                                                                                                                                                                                                                                                                                                                                                                                                                                                                                                                                               |
| ation 5 | Internet facility                               | Hotel by Bus                                                                                                                                                                                                                                                                                                                                                                                                                                                                                                                                                                                                                                                                                                                                                                                                                                                                                                                                                                                                                                                                                                                                                                                    |
|         | 🕼 Lift                                          |                                                                                                                                                                                                                                                                                                                                                                                                                                                                                                                                                                                                                                                                                                                                                                                                                                                                                                                                                                                                                                                                                                                                                                                                 |
| 26, 29  | Lost property 25                                | National Express 14                                                                                                                                                                                                                                                                                                                                                                                                                                                                                                                                                                                                                                                                                                                                                                                                                                                                                                                                                                                                                                                                                                                                                                             |
| im      | Meeting point                                   | Underground 20–22                                                                                                                                                                                                                                                                                                                                                                                                                                                                                                                                                                                                                                                                                                                                                                                                                                                                                                                                                                                                                                                                                                                                                                               |
| nge     | 🚽 Seating                                       | Toilets                                                                                                                                                                                                                                                                                                                                                                                                                                                                                                                                                                                                                                                                                                                                                                                                                                                                                                                                                                                                                                                                                                                                                                                         |
| 13, 28  | Special assistance 6                            | Accessible toilet A                                                                                                                                                                                                                                                                                                                                                                                                                                                                                                                                                                                                                                                                                                                                                                                                                                                                                                                                                                                                                                                                                                                                                                             |
| 10, 27  | Stairs                                          | Baby care Al                                                                                                                                                                                                                                                                                                                                                                                                                                                                                                                                                                                                                                                                                                                                                                                                                                                                                                                                                                                                                                                                                                                                                                                    |
| k 8     | Telephone                                       | Drinking 30, 3:<br>fountain                                                                                                                                                                                                                                                                                                                                                                                                                                                                                                                                                                                                                                                                                                                                                                                                                                                                                                                                                                                                                                                                                                                                                                     |
|         | ·                                               | Tourist information                                                                                                                                                                                                                                                                                                                                                                                                                                                                                                                                                                                                                                                                                                                                                                                                                                                                                                                                                                                                                                                                                                                                                                             |
|         |                                                 | Tourist services                                                                                                                                                                                                                                                                                                                                                                                                                                                                                                                                                                                                                                                                                                                                                                                                                                                                                                                                                                                                                                                                                                                                                                                |
|         |                                                 | by British Hotel<br>Reservation Centre                                                                                                                                                                                                                                                                                                                                                                                                                                                                                                                                                                                                                                                                                                                                                                                                                                                                                                                                                                                                                                                                                                                                                          |
|         | ation 5<br>26,29<br>im<br>nge<br>13,28<br>10,27 | 17       Image       Im |

Arrivals (Onward travel)

Ground floor

| Shopping               |       |
|------------------------|-------|
| Excess Baggage Company | 1     |
| Voyager Entertainment  | 3, 13 |
| WHSmith                | 4     |

| Food and drink  |    |
|-----------------|----|
| Caffè Nero      | 14 |
| Costa Coffee    | 16 |
| Giraffe Juice   | 22 |
| M&S Simply Food | 2  |
|                 |    |

| Transport for London (TfL) – drop /stand 1<br>Staff bus N1 / N5 Staff bus N2 BA and BA crew coaches Business parking, Long stay Car rental (off airport) Dollar, Thrifty, Sixt Car rental (on airport) Avis, Budget, Europcar, National, Alamo, Enterprise, Hertz                                                                                                                                                                                                                                                                              |                                   |       |     |     |
|------------------------------------------------------------------------------------------------------------------------------------------------------------------------------------------------------------------------------------------------------------------------------------------------------------------------------------------------------------------------------------------------------------------------------------------------------------------------------------------------------------------------------------------------|-----------------------------------|-------|-----|-----|
| T4 Hilton Hotel         Express coach – National Express         National Express Coach / Railair         Oxford the Airline         Transport for London (TfL) – drop/stand         Staff bus N1 / N5         Staff bus N2         BA and BA crew coaches         Business parking, Long stay         Car rental (off airport)         Dollar, Thrifty, Sixt         Car rental (on airport)         Avis, Budget, Europcar, National,         Alamo, Enterprise, Hertz         Car parking (off airport)         Cilck Park, Purple Parking, | Group travel                      | 16 1  | 16a | 16  |
| National Express Coach / Railair         Oxford the Airline         Transport for London (TfL) – drop /stand         Staff bus N1 / N5         Staff bus N1 / N5         Staff bus N2         BA and BA crew coaches         Business parking, Long stay         Car rental (off airport)         Dollar, Thrifty, Sixt         Car rental (on airport)         Alamo, Enterprise, Hertz         Car parking (off airport)         Cilck Park, Purple Parking,                                                                                 |                                   |       | 26  | i–2 |
| Oxford the Airline Transport for London (TfL) – drop /stand Staff bus N1 / N5 Staff bus N2 BA and BA crew coaches Business parking, Long stay Car rental (off airport) Dollar, Thrifty, Sixt Car rental (on airport) Avis, Budget, Europcar, National, Alamo, Enterprise, Hertz Car parking (off airport) Click Park, Purple Parking,                                                                                                                                                                                                          | Express coach – National Express  |       | 1:  | 1-1 |
| Transport for London (TfL) – drop /stand 1<br>Staff bus N1 / N5<br>Staff bus N2<br>BA and BA crew coaches<br>Business parking, Long stay<br>Car rental (off airport)<br>Dollar, Thrifty, Sixt<br>Car rental (on airport)<br>Avis, Budget, Europcar, National,<br>Alamo, Enterprise, Hertz<br>Car parking (off airport)<br>Click Park, Purple Parking,                                                                                                                                                                                          | National Express Coach / Railair  |       |     |     |
| Staff bus N1 / N5<br>Staff bus N2<br>BA and BA crew coaches<br>Business parking, Long stay<br>Car rental (off airport)<br>Dollar, Thrifty, Sixt<br>Car rental (on airport)<br>Avis, Budget, Europcar, National,<br>Alamo, Enterprise, Hertz<br>Car parking (off airport)<br>Click Park, Purple Parking,                                                                                                                                                                                                                                        | Oxford the Airline                |       |     | 1   |
| Staff bus N2<br>BA and BA crew coaches<br>Business parking, Long stay<br>Car rental (off airport)<br>Dollar, Thrifty, Sixt<br>Car rental (on airport)<br>Avis, Budget, Europcar, National,<br>Alamo, Enterprise, Hertz<br>Car parking (off airport)<br>Click Park, Purple Parking,                                                                                                                                                                                                                                                             | Transport for London (TfL) – drop | /stan | d   | 1-  |
| BA and BA crew coaches<br>Business parking, Long stay<br>Car rental (off airport)<br>Dollar, Thrifty, Sixt<br>Car rental (on airport)<br>Avis, Budget, Europcar, National,<br>Alamo, Enterprise, Hertz<br>Car parking (off airport)<br>Click Park, Purple Parking,                                                                                                                                                                                                                                                                             | Staff bus N1 / N5                 |       |     | 2   |
| Business parking, Long stay Car rental (off airport) Dollar, Thrifty, Sixt Car rental (on airport) Avis, Budget, Europcar, National, Alamo, Enterprise, Hertz Car parking (off airport) Click Park, Purple Parking,                                                                                                                                                                                                                                                                                                                            | Staff bus N2                      |       |     | 2   |
| Car rental (off airport)<br>Dollar, Thrifty, Sixt<br>Car rental (on airport)<br>Avis, Budget, Europcar, National,<br>Alamo, Enterprise, Hertz<br>Car parking (off airport)<br>Click Park, Purple Parking,                                                                                                                                                                                                                                                                                                                                      | BA and BA crew coaches            |       |     | 2   |
| Dollar, Thrifty, Sixt<br>Car rental (on airport)<br>Avis, Budget, Europcar, National,<br>Alamo, Enterprise, Hertz<br>Car parking (off airport)<br>Click Park, Purple Parking,                                                                                                                                                                                                                                                                                                                                                                  | Business parking, Long stay       |       |     | 2   |
| Avis, Budget, Europcar, National,<br>Alamo, Enterprise, Hertz<br>Car parking (off airport)<br>Click Park, Purple Parking,                                                                                                                                                                                                                                                                                                                                                                                                                      |                                   |       |     | 2   |
| Click Park, Purple Parking,                                                                                                                                                                                                                                                                                                                                                                                                                                                                                                                    | Avis, Budget, Europcar, National, |       |     | 1   |
|                                                                                                                                                                                                                                                                                                                                                                                                                                                                                                                                                | Click Park, Purple Parking,       |       |     | 2   |

Bus and coach stop allocation

| Airline lounge                    |    | Internet facility  |    | Ticket sales                           |
|-----------------------------------|----|--------------------|----|----------------------------------------|
| British Airways<br>arrival lounge | 15 | Lift               |    | Heathrow <b>1</b><br>Express           |
| Airport information               | 5  | Lost property      | 23 | Hotel by Bus                           |
| Bureau de change                  | _  | Meeting point      |    | National Express 12                    |
| Moneycorp                         | 11 | 🗼 Seating          |    | Underground 18-2:                      |
| Travelex                          | 10 | Smoking area       |    | Toilets                                |
|                                   |    | Special assistance | 6  | Ψ                                      |
| a Bus Stop                        |    | ♪ Stairs           |    | Accessible toilet Al                   |
| Car rentals desk                  | 8  | Taxi rank          | 24 | Baby care Al                           |
| Cash machine                      |    | Telephone          |    | Tourist information                    |
| Escalator                         |    | C relephone        |    | Tourist services                       |
| Help point                        |    |                    |    | by British Hotel<br>Reservation Centre |